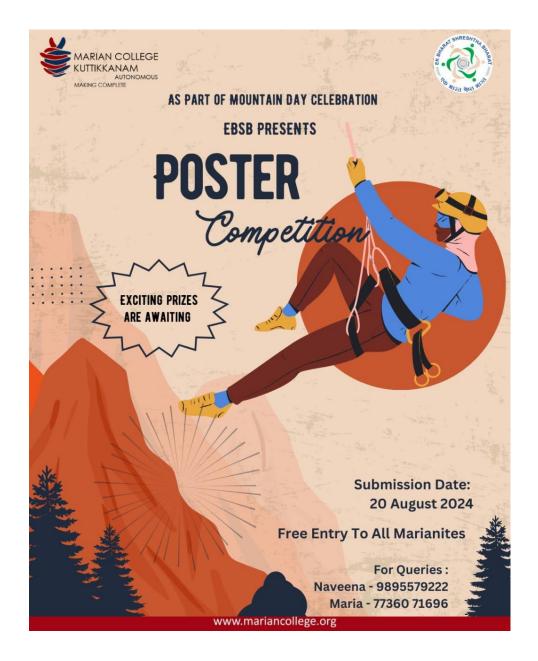

## Poster making competition

| Title of the Event                      | : poster making competition               |  |
|-----------------------------------------|-------------------------------------------|--|
| State Pair                              | : Himachal Pradesh                        |  |
| Nature of Event-<br>mountain day        | : poster making competition as a part of  |  |
| (Competition/Cultural event/Sports)     |                                           |  |
| Date                                    | : 20,08,2024                              |  |
| Number of participants                  | :EBSB Club & Department of Mathematics    |  |
| Participating institutions              | : Marian College Kuttikkanam (Autonomous) |  |
|                                         |                                           |  |
| Activities under the competitions/Event | :                                         |  |
| 1. Poster making competition            |                                           |  |
|                                         |                                           |  |

Brief description about the event :

As part of our celebration of Mountain Day on the 20th of August, our school organized an online poster-making competition to encourage creativity and raise awareness about the importance of mountains and the need to protect them. This event provided a platform for students to express their artistic talents while also learning about environmental conservation.

The competition saw enthusiastic participation from five talented students who created beautiful and thought-provoking posters. Each poster showcased the students' unique perspectives on the theme of mountains and highlighted the significance of preserving these natural wonders.

After careful consideration by our panel of judges, we are pleased to announce the winners of the competition:

- 1st Place: Alisha Susan
- 2nd Place: Mufeed Ahmed Haseeb

Brochure/Photographs:

MAKING COMPLETE